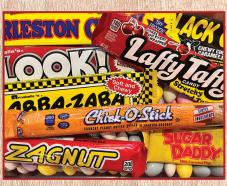

COMPANY

An old fashioned candy store, gourmet truffles & chocolates, popcorn, novelty sodas and so much more!

367 Main Street, Jerome, AZ 86331 **928-639-1340** 

WWW.RICKELDORIS.COM

SHIPPING AVAILABLE

Have a sweet tooth? Visit the oldest candy and popcorn store in Jerome, AZ. We offer a variety of candies from hard to gummy,

chocolates, European licorice and retro candies. We make our Kettle Corn fresh onsite and offer varieties of gourmet popcorn.

To wash it down, we have nostalgic soft drinks such as Sarsaparilla and Cream soda. Try some of our unique sodas: